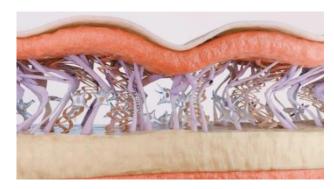

# More powerful lifting thread!

The lifting power becomes even stronger with the combination of melting thread and spider web peptide!

- **1. Chitosan** (The main ingredient of the natural melting thread of THESERA L)
- The biocompatible natural ingredient is absorbed into the skin in sizes smaller than pores by applying absorption technology developed by the research team of THESERA.

#### 2. Spider Web Peptide

- Spider web: A strong natural fiber with high strength and flexibility in nature. It has good elasticity (five times that of steel), excellent moisture absorption, and is rich in proteins that promote skin regeneration.
- Application of patented strain hydrolysis method (mushroom mycelia fermentation method)
- Easy to absorb, increases the content of amino acids present in spider webs, and reduces the toxicity it has

Increased collagen biosynthesis

Inhibition of elastin degrading enzyme