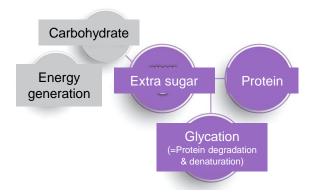

#### Enhances skin elasticity by suppressing glycation! Prevents collagen damage!

**Glycation** is the process in which sugar in the skin combines with proteins to damage collagen and elastin, causing the skin to lose elasticity and is the main cause of wrinkles and sagging.