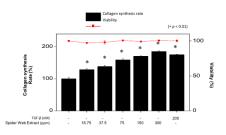

power becomes even stronger with the combination of melting thread and spider web peptide!

- **1. Chitosan** (The main ingredient of the natural melting thread of THESERA L)
- The biocompatible natural ingredient is absorbed into the skin in sizes smaller than pores by applying absorption technology developed by the research team of THESERA.

#### 2. Spider Web Peptide

- Spider web: A strong natural fiber with high strength and flexibility in nature. It has good elasticity (five times that of steel), excellent moisture absorption, and is rich in proteins that promote skin regeneration.
- Application of patented strain hydrolysis method (mushroom mycelia fermentation method)
- Easy to absorb, increases the content of amino acids present in spider webs, and reduces the toxicity it has





Increased collagen biosynthesis



Inhibition of elastin degrading enzyme



# Perfectly blocks skin aging! Core ingredients upgraded through long-term research by the THESERA R&D team

Vegan Collagen

#### **Collagen is also vegan!**

Produced sustainably, it is ethical, environmentally friendly, and carries a lower risk of allergies than animal collagen.

- Hydrolyzed extension (Hibiscus collagen)
- Jeju Canavalia lineata extract

Anti-glycation solution

# Improvement of glycation, a cause of premature aging!

Maintains skin elasticity and protects against collagen damage

- Resveratrol
- Carnosine
- Milk thistle

## Vegan Collagen

#### Firms the skin with vegan collagen that has excellent biocompatibility!

#### **Structure of Collagen**



#### Structure of Extensin



\*Extensin: