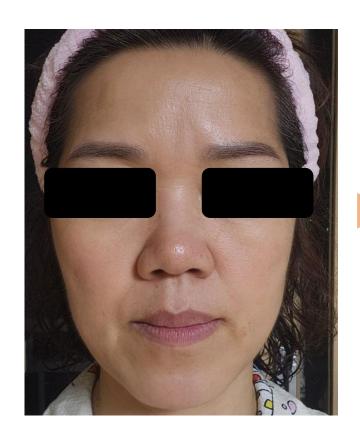

## **Unedited Review after 1 week of L-FTING use**

#### Female in her 50s (Dry/aging skin)

- Skin concerns: Fine wrinkles,
   sagging skin, loss of elasticity
- Feelings after one week of use:
   Pores feel tighter and more
   voluminous, skin texture feels
   smoother and more organized