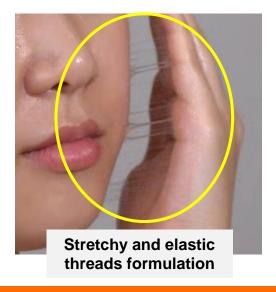

## Overall anti-aging care with powerful lifting effect

- The know-how of THESERA, the first in the aesthetic industry to develop melting thread lifting
- ✓ 10 years of lifting research technology
- ✓ Upgraded key ingredients melting thread + spider web peptide, vegan collagen, anti-glycation solution
- A firm, stretchy thread formulation that feels firm even when applied
- A firm finish with a 4D three-dimensional functional cream

# More powerful lifting thread!

The lifting power becomes even stronger with the combination of melting thread and spider web peptide!

- **1. Chitosan** (The main ingredient of the natural melting thread of THESERA L)
- The biocompatible natural ingredient is absorbed into the skin in sizes smaller than pores by applying absorption technology developed by the research team of THESERA.