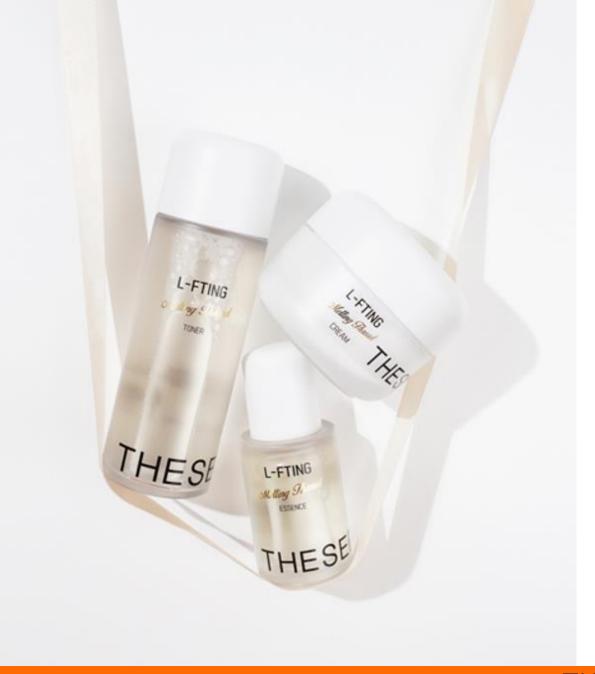

#### THESERA L-FTING TONER [100ml]

- Functional toner for improving skin moisture balance, regenerating the barrier, and improving irritated skin
- Smooths out the skin with a moist feeling
- AKA 'Botox toner'
- Efficacy: Skin soothing, hydration, boosting
- Main ingredients: Chitosan, Spider web extract, Hydrolyzed extensine, Jeju Canavalia Lineata Extract, Carnosine, Resveratrol, Milk thistle, Alantoin, Dioscorea japonica root extract, Betaglucan

#### THESERA L-FTING ESSENCE [30ml]

- Functional essence that provides elasticity to improve sagging skin
- The melting thread and spider web peptide thread pull the skin tightly and fix the uneven facial line.
- AKA 'Thread lifting essence'
- Efficacy: Facial lifting, wrinkle improvement, brightening
- Main ingredients: Chitosan, Spider web extract, Hydrolyzed extensine, Jeju
   Canavalia Lineata Extract, Carnosine, Resveratrol, Milk thistle, Abeliophyllum distichum extract
- How to use TIP: First, use the sticky technique to absorb it, then spread it evenly over the entire face and let it absorb. For wrinkle areas such as the forehead, around the eyes, and nasolabial folds, use the sticky technique to let the thread absorb sufficiently.

#### THESERA L-FTING CREAM [30ml]

- 4D stereoscopic functional cream that delays aging caused by anti-glycation and restores damaged collagen and elastin
- Removes wrinkles and fills volume to create elastic skin
- AKA 'Filler cream'
- Efficacy: Elasticity enhancement, anti-aging
- Main ingredients: Chitosan, Spider web extract, Hydrolyzed extensine, Jeju Canavalia Lineata
   Extract, Carnosine, Resveratrol, Milk thistle, Abeliophyllum distichum extract
- How to use TIP: After evenly absorbing it over the entire face, rub your palms to generate heat and gently place it on your face.