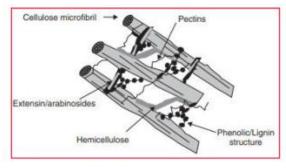

#### Structure of Extensin

\*Extensin: A plant-derived glycoprotein similar to collagen

#### **Hydrolyzed Extensin**

- 300Da low molecular collagen
- Contains glycine, proline, and hydroxyproline to maintain skin elasticity
- Contains a large amount of polyphenols to provide high antioxidant effect