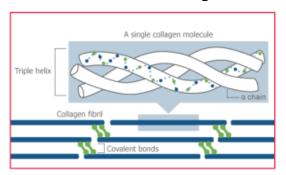

er webs, and reduces the toxicity it has





Increased collagen biosynthesis



Inhibition of elastin degrading enzyme



# Perfectly blocks skin aging! Core ingredients upgraded through long-term research by the THESERA R&D team

Vegan Collagen

#### **Collagen is also vegan!**

Produced sustainably, it is ethical, environmentally friendly, and carries a lower risk of allergies than animal collagen.

- Hydrolyzed extension (Hibiscus collagen)
- Jeju Canavalia lineata extract

Anti-glycation solution

# Improvement of glycation, a cause of premature aging!

Maintains skin elasticity and protects against collagen damage

- Resveratrol
- Carnosine
- Milk thistle

## Vegan Collagen

#### Firms the skin with vegan collagen that has excellent biocompatibility!

#### **Structure of Collagen**



#### Structure of Extensin



\*Extensin: A plant-derived glycoprotein similar to collagen



#### **Hydrolyzed Extensin**

- 300Da low molecular collagen
- Contains glycine, proline, and hydroxyproline to maintain skin elasticity
- Contains a large amount of polyphenols to provide high antioxidant effect



#### Jeju Canavalia Lineata Extract

- Supplies moisture through aquaporin activation
- Excellent wrinkle improvement effect through inhibition of protein decomposition enzyme expression

# Anti-glycation solution

#### Enhances skin elasticity by suppressing glycation! Prevents collagen damage!





**Glycation** is the process in which sugar in the skin combines with proteins to damage collagen and elastin, causing the skin to lose elasticity and is the main cause of wrinkles and s