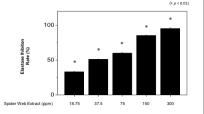

he combination of melting thread and spider web peptide!

- **1. Chitosan** (The main ingredient of the natural melting thread of THESERA L)
- The biocompatible natural ingredient is absorbed into the skin in sizes smaller than pores by applying absorption technology developed by the research team of THESERA.

#### 2. Spider Web Peptide

- Spider web: A strong natural fiber with high strength and flexibility in nature. It has good elasticity (five times that of steel), excellent moisture absorption, and is rich in proteins that promote skin regeneration.
- Application of patented strain hydrolysis method (mushroom mycelia fermentation method)
- Easy to absorb, increases the content of amino acids present in spider webs, and reduces the toxicity it has





Increased collagen biosynthesis



Inhibition of elastin degrading enzyme



# Perfectly blocks skin aging! Core ingredients upgraded through long-term research by the THESERA R&D team

Vegan Collagen

#### **Collagen is also vegan!**

Produced sustainably, it is ethical, environmentally friendly, and carries a lower risk of allergies than animal collagen.

- Hydrolyzed extension (Hibiscus collagen)
- Jeju Canavalia lineata extract

Anti-glycation solution

# Improvement of glycation, a cause of premature aging!

Maintains skin elasticity and protects against collagen damage

- Resveratrol
- Carnosine
- Milk thistle

## Vegan Collagen

#### Firms the skin with vegan collagen that has excellent biocompatibility!

#### **Structure of Collagen**



#### Structure of Extensin



\*Extensin: A plant-derived glycoprotein simila