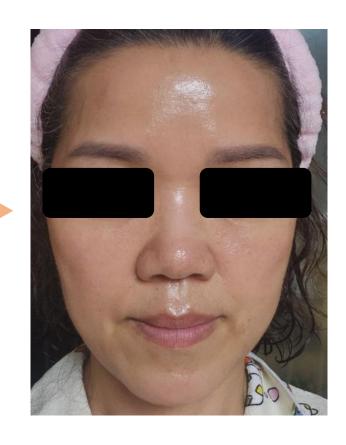

## **Unedited Review after 1 week of L-FTING use**

#### Female in her 50s (Dry/aging skin)

- Skin concerns: Fine wrinkles,
   sagging skin, loss of elasticity
- Feelings after one week of use:
   Pores feel tighter and more
   voluminous, skin texture feels
   smoother and more organized