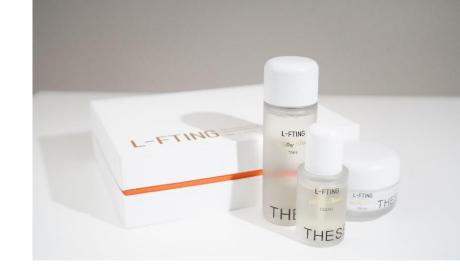

#### THESERA L-FTING TONER [100ml]

- Functional toner for improving skin moisture balance, regenerating the barrier, and improving irritated skin
- Smooths out the skin with a moist feeling
- AKA 'Botox toner'
- Efficacy: Skin soothing, hydration, boosting
- Main ingredients: Chitosan, Spider web extract, Hydrolyzed extensine, Jeju Canavalia Lineata Extract, Carnosine, Resveratrol, Milk thistle, Alantoin, Dioscorea japonica root extract, Betaglucan

#### THESERA L-FTING ESSENCE [30ml]

- Functional essence that provides elasticity to improve sagging skin
- The melting thread and spider web peptide thread pull the skin tightly and fix the uneven facial line.
- AKA 'Thread lifting essence'
- Efficacy: Facial lifting, wrinkle improvement, brightening
- Main ingredients: Chitosan, Spider web extract, Hydrolyzed extensine, Jeju
   Canavalia Lineata Extract, Carnosine, Resveratrol, Milk thistle, Abeliophyllum distichum extract
- How to use TIP: First, use the sticky technique to absorb it, then spread it evenly over the entire face and let it absorb. For wrinkle areas such as the forehead, around the eyes, and nasolabial folds, use the sticky technique to let the thread absorb sufficiently.

#### THESERA L-FTING CREAM [30ml]

- 4D stereoscopic functional cream that delays aging caused by anti-glycation and restores damaged collagen and elastin
- Removes wrinkles and fills volume to create elastic skin
- AKA 'Filler cream'
- Efficacy: Elasticity enhancement, anti-aging
- Main ingredients: Chitosan, Spider web extract, Hydrolyzed extensine, Jeju Canavalia Lineata
   Extract, Carnosine, Resveratrol, Milk thistle, Abeliophyllum distichum extract
- How to use TIP: After evenly absorbing it over the entire face, rub your palms to generate heat and gently place it on your face.